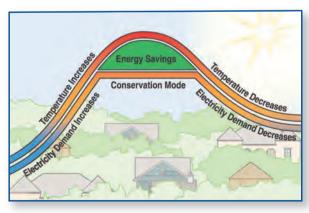

### 3. Wireless signal sent

When demand for electricity peaks, we will send a wireless signal that "cycles" the compressors of participants' units. Typically these conservation periods amount to less than 1% of the year.

# 4. Balance the demand for electricity

As participating units are cycling, the demand for energy lessens. As a result, less electricity needs to be generated.

#### 6. Conservation mode ends

Once the conservation period has ended, and the demand for electricity has lessened, your equipment returns to standard operation.

For more information or to enroll, please visit **delmarva.com/rewards**, call **1-866-353-5799**, or complete and mail the enclosed postage-paid reply card.