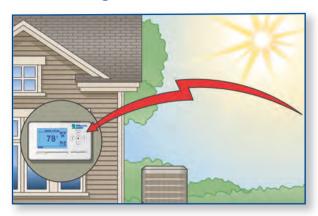

### 3. Wireless signal sent

When demand for electricity peaks, we will send a wireless signal that "cycles" the compressors of participants' units. Typically these conservation periods amount to less than 1% of the year.

# 4. Balance the demand for electricity

As participating units are cycling, the demand for energy lessens. As a result, less electricity needs to be generated.