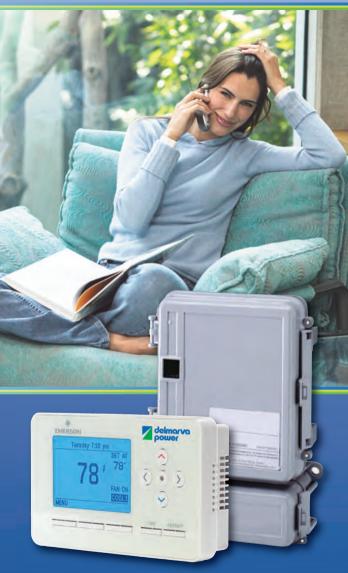

# Web-Programmable Thermostat

# 2. Energy Wise Rewards thermostat installed

After you schedule your appointment, we will install a new web-programmable thermostat in place of your existing thermostat. Installation generally takes a little over an hour.