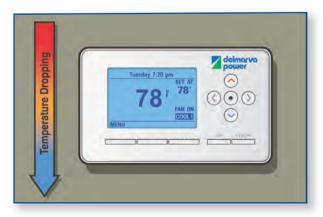

### 3. Wireless signal sent

When demand for electricity peaks, we will send a wireless signal that "cycles" the compressors of participants' units. Typically these conservation periods amount to less than 1% of the year.

#### 6. Conservation mode ends

Once the conservation period has ended, and the demand for electricity has lessened, your equipment returns to standard operation.

For more information or to enroll, please visit **delmarva.com/rewards**, call **1-866-353-5799**, or complete and mail the enclosed postage-paid reply card.