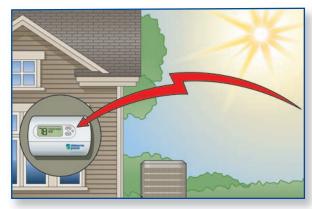

#### 3. Wireless signal sent

When demand for electricity peaks, we will send a wireless signal that "cycles" the compressors of participants' central air conditioning units and heat pumps. Typically these conservation periods amount to less than 1% of the year.