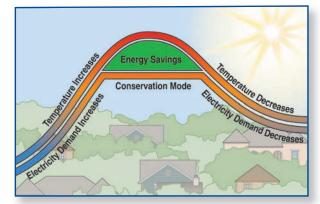

#### 4. Balance the demand for electricity

As participating central air conditioning units and heat pumps are cycling, the demand for energy lessens. As a result, less electricity needs to be generated, helping avert energy shortages and reducing carbon emissions.