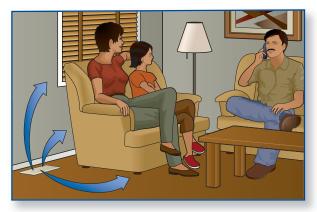

### 5. Maintain your routine

Depending on your participation level, you may or may not notice the change in temperature as your air conditioner's fan continues to circulate cool air during a conservation period.